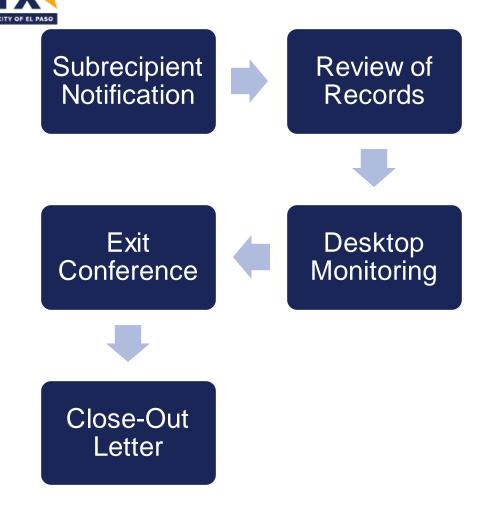

# **Compliance Steps**

- 1. Sub-Recipient Risk Assessment
  - 2. Selection for Monitoring
  - 3. Notification Letter to Sub-Recipient
  - 4. Programmatic Monitoring
- 5. Final Letter

# Risk Assessment

- The City must perform a **financial and programmatic risk assessment** to identify which entities being monitored require an in-depth review.
- Entities that will be classified as high-risk will be defined by the following reasons and be monitored within the fiscal year:
  - New grant program for the fiscal year
  - Programs that have high staff turnover, change in goals and direction.
  - Previous compliance or performance issues.
  - Sub-recipients with multiple activities/ programs from multiple funding sources
  - Areas of the sub-recipient's operation where regulations have changed or clarified. (Program's scope)
  - Aspects of the sub-recipient's operations

## **Monitoring Process**