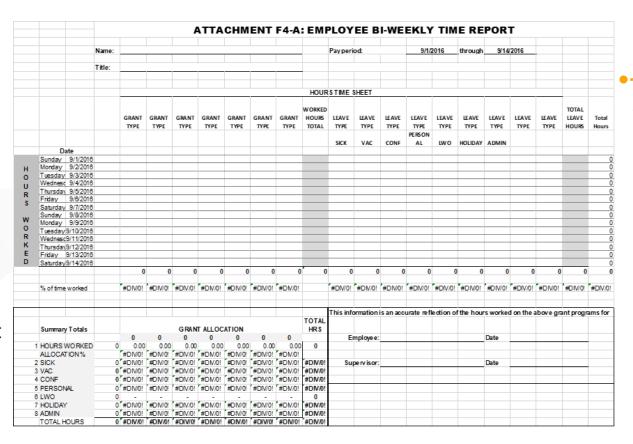

# **Attachment F4-A: Bi-weekly Time Report**

Hours reported on Attachment F4-A must reconcile with Attachment F4

**Personnel Reporting Documents** 

 Include copies of payroll checks or payroll summaries reflecting earnings and benefits

- Employee names reported on Attachment F4-A must cross-reference with all payroll documents.
- Position titles reported on Attachment F4-A must be identical to the position titles included in budget that has been attached to executed agreement.
- Attachment F4-A must be signed and dated by employee and supervisor.