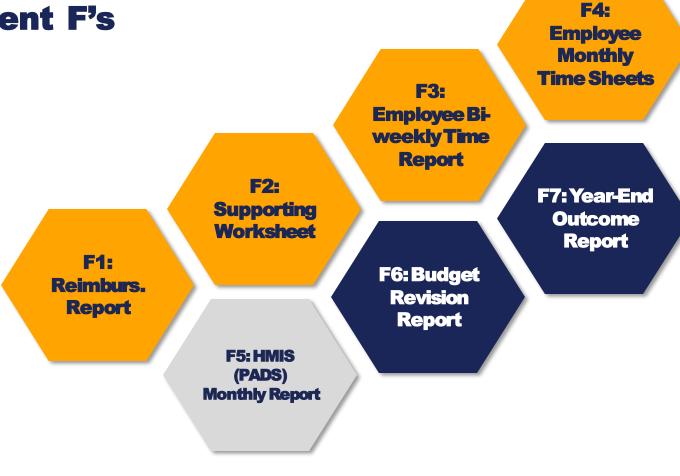

# **Report Forms**

**Attachment F's** 

Monthly reports must be submitted by the 20th of each month, except for the close-out report which will be provided September 10, 2024. Other required reports must be submitted as noted.

F1A: **Supporting** Worksheet F1: Reimb. Report F4: Employee **Monthly Time** Report F6: Units of **Service** Revision Report

F2: Units of Service Report

F5: Budget Revision Report

F3: Ethnicity

Report

F4-A: Biweekly Time Report

> F8: Perf. Revision Report

Report

F7: Outcome

30

F4-A: Biweekly Time Report

> F1A: Supporting Worksheet

F1: Reimb.
Report

F4: Employee Monthly Time Report