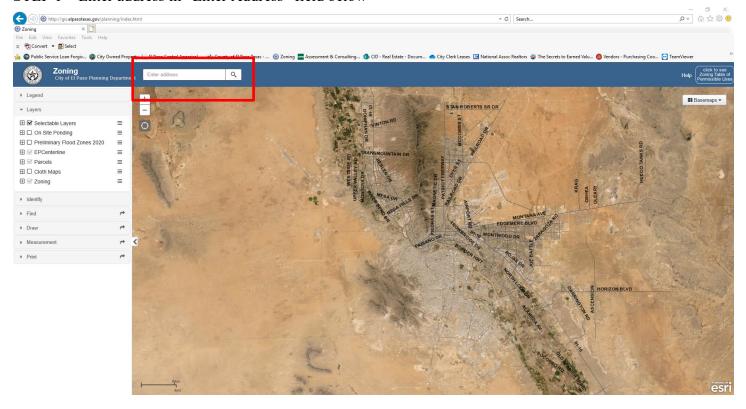

## How do I get a PID#

STEP 1 – Enter address in "Enter Address" field below

STEP 2: Click arrow in the "Zoning Box" to unhide PID#

STEP 3: Copy PID# from the "Zoning Box"