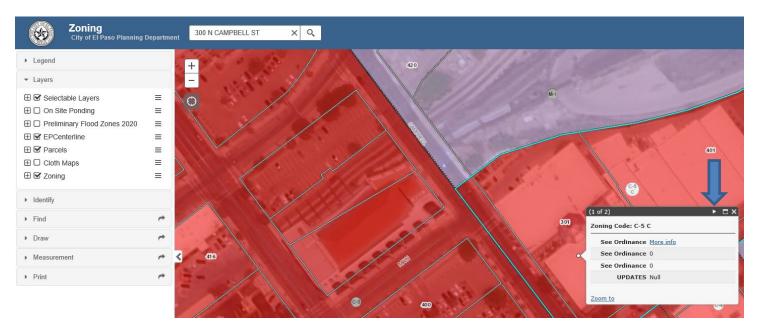

## How do I get a PID#

STEP 1 – Enter address in "Enter Address" field below

STEP 2: Click arrow in the "Zoning Box" to unhide PID#

STEP 3: Copy PID# from the "Zoning Box"