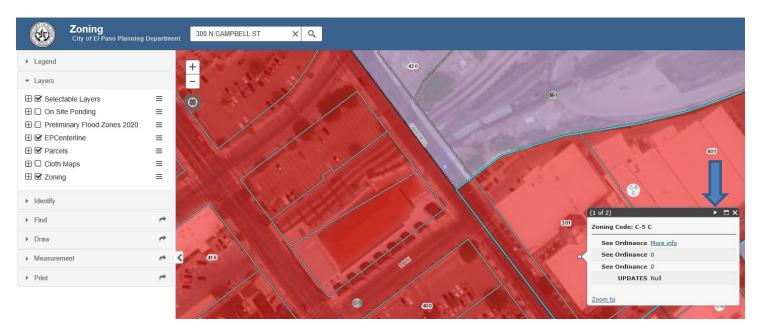

## How do I get a PID#

STEP 1 – Enter address in "Enter Address" field below

STEP 2: Click arrow in the "Zoning Box" to unhide PID#

STEP 3: Copy PID# from the "Zoning Box"