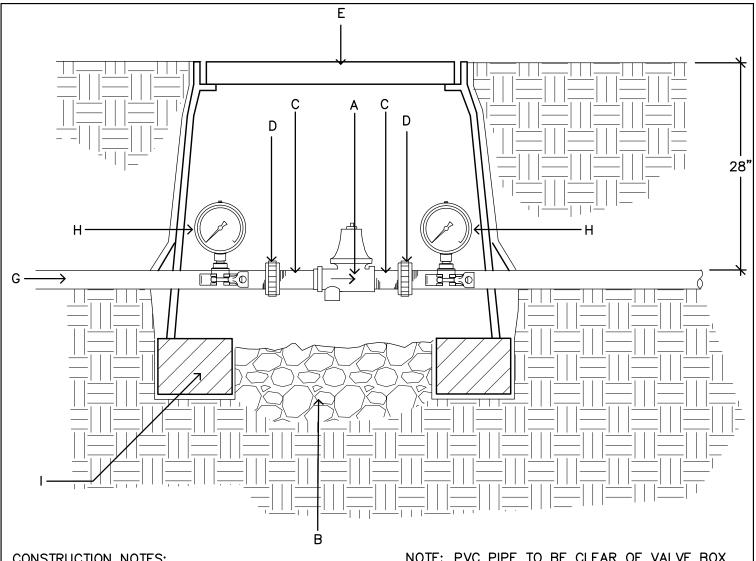

**CONSTRUCTION NOTES:** 

NOTE: PVC PIPE TO BE CLEAR OF VALVE BOX AND SOLID CMU BLOCK.

- A. PRESSURE REGULATOR, SEE IRRIGATION LEGEND
- B. 2 CU. FT. 1" DIAMETER WASHED PEA GRAVEL.
- C. SCH. 80 PVC NIPPLE
- D. FLANGE (3" AND ABOVE) AND UNION (BELOW 3" PIPE SIZE)
- E. CARSON PRODUCTS INC. 1419 OR 1730 PB-18 BODY (ABS) VALVE BOX WITH 1419 OR 1730 BOLT DOWN COVER (ABS) TO MATCH FINISHED MATERIAL AND (1) 8 INCH EXTENSION.
- F. DEWITT PRO 5 WEED CLOTH ALONG SIDES AND BASE OF VALVE BOX INSTALLATION. TAPE TO ALL INLET AND OUTLET PIPE AND VALVE BOX WITH HEAVY DUTY PLASTIC 3M TAPE.
- G. MAINLINE
- H. HORIZONTAL HYGIENIC PRESSURE GAUGE NOTE: PROVIDE 1 PRESSURE GAUGE ON MAIN LINE UPSTREAM AND DOWNSTREAM OF PRESSURE REDUCING VALVE. SET IT IN HORIZONTAL TO BE READABLE.

8"X8"X16" SOLID CMU BLOCK @ EACH CORNER.

DETAIL NO.

308

CITY OF EL PASO PARKS & RECREATION DETAIL NAME

MAINLINE PRESSURE REGULATOR VALVE