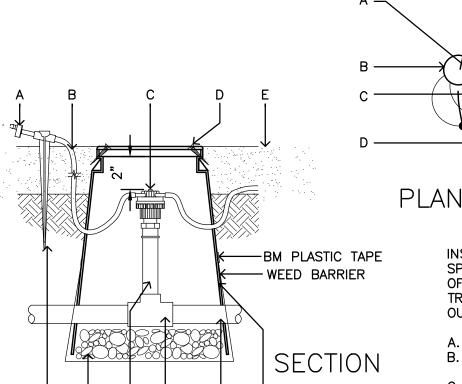

EMITTER TUBING (TYP.)

- TREE TRUNK.
  TREE ROOTBALL.
- SINGLE-OUTLET EMITTER: SEE IRRIGATION LEGEND (BARB ONLY).
- 1/4-INCH TUBING: POLYETHYLENE DISTRIBUTION TUBING.
- 8-OUTLET DISTRIBUTION MANIFOLD: SEE IRRIGATION LEGEND
- INSTALL 2-#8, 2" LONG SELF TAPING BRASS SCREWS.
- FINISH GRADE.
- 1/4-INCH TUBING STAKE: RAIN BIRD TS-025
- MIN. DEPTH OF 3/8" WASHED PEA GRAVEL.
- SCH. 80 THREADED NIPPLE, LENGTH AS NEEDED.
- TEE OR ELL TO PVC OR POLYETHYLENE PIPE SEE PLAN.
- PVC OR POLEYETHYLENE LATERAL PIPE, SEE PLAN.
- CARSON 9" ROUND SUBTERRANEAN EMITTER BOX, COVER TO MATCH COLOR OF FINISHED MATERIAL (GREEN IN TURF AND TAN IN ROCK MULCH AREAS).

## CONSTRUCTION NOTES:

- 1. ENSURE SINGLE OUTLET EMITTER IS ON TOP OF THE PLANT'S ROOTBALL.
- 2. LOCATE SINGLE OUTLET EMITTERS AROUND TREES AS PER PLAN DIAGRAM ABOVE.
- LOCATE SINGLE OUTLET EMITTERS FOR 1 GALLON & 5 GALLON ON OPPOSITE SIDES OF ROOTBALL.
- WEED BARRIER TO BE INSTALLED UNDER WASHED PEA GRAVEL AND WRAPPED AROUND EMITTER BOX THEN TAPE WITH ALL PENETRATIONS SEALED. USE 3M BRAND HEAVY DUTY PLASTIC TAPE.