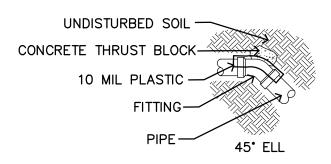

UNDISTURBED SOIL

-10 MIL PLASTIC

UNDISTURBED SOIL

CONCRETE THRUST BLOCK

**FITTING** 

-PIPE

CONCRETE THRUST BLOCK

## NOTES:

- SUPPLY LINES 6 INCHES IN DIAMETER AND LARGER SHALL RECEIVE CONCRETE THRUST BLOCKS.
- 2. SEE CIVIL SPECIFICATIONS FOR AMOUNT OF CONCRETE TO BE USED FOR THRUST BLOCK.
- 3. ALL IRRIGATION MAINLINES SHALL UTILIZE SWEEP FITTINGS. NO 90-DEGREE MAINLINE BENDS WILL BE ALLOWED.
- 4. ANY CHANGES IN DIRECTION OF MAIN LINE TO BE DONE WITH DIRECTION FITTINGS.
- 5. THRUST BLOCK MUST BUILT UP TO UNDISTURBED GROUND.

|      | 10 MIL PLASTIC |
|------|----------------|
|      | FITTING        |
|      | PIPE           |
|      | CAP            |
| BEND |                |

TEE

| PIPE         | MAIN LINE   |            |
|--------------|-------------|------------|
| PIPE<br>SIZE | TEE AND CAP | 45° BEND   |
| 6"           | 4 SQ. FEET  | 3 SQ. FEET |
| 8"           | 6 SO FEET   | 3 SO FEET  |