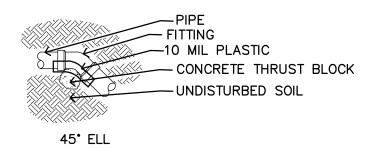

UNDISTURBED SOIL

-10 MIL PLASTIC

UNDISTURBED SOIL

CONCRETE THRUST BLOCK

**FITTING** 

-PIPE

CONCRETE THRUST BLOCK

## NOTES:

- SUPPLY LINES 6 INCHES IN DIAMETER AND LARGER SHALL RECEIVE CONCRETE THRUST BLOCKS.
- 2. SEE CIVIL SPECIFICATIONS FOR AMOUNT OF CONCRETE TO BE USED FOR THRUST BLOCK.
- 3. ALL IRRIGATION MAINLINES SHALL UTILIZE SWEEP FITTINGS. NO 90-DEGREE MAINLINE BENDS WILL BE ALLOWED.
- 4. ANY CHANGES IN DIRECTION OF MAIN LINE TO BE DONE WITH DIRECTION FITTINGS.
- 5. THRUST BLOCK MUST BUILT UP TO UNDISTURBED GROUND.

|      | 10 MIL PLASTIC |
|------|----------------|
|      | FITTING        |
|      | PIPE           |
|      | CAP            |
| BEND |                |

TEE

| PIPE         | MAIN LINE   |            |
|--------------|-------------|------------|
| PIPE<br>SIZE | TEE AND CAP | 45° BEND   |
| 6"           | 4 SQ. FEET  | 3 SQ. FEET |
| 8"           | 6 SO FEET   | 3 SO FEET  |