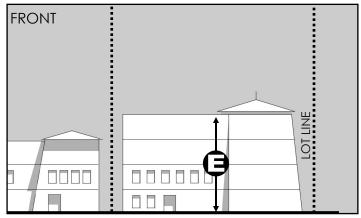

## **BUILDING CONFIGURATION (TABLE 8):**

| A FRONT SETBACK (PRIMARY)  B SIDE STREET SETBACK (SECONDARY)  C SIDE SETBACK 0' min  D REAR SETBACK 3' min  OUTBUILDING FRONT SETBACK Defer to Title 20 OUTBUILDING SIDE SETBACK Defer to Title 20 OUTBUILDING REAR SETBACK Defer to Title 20 PERMITTED SIDEWALK ENCROACHMENTS Not applicable  PERMITTED FRONT OR SIDE STREET SETBACK ENCROACHMENTS  FRONTAGE BUILDOUT Not applicable  LOT COVERAGE Not applicable  LOT WIDTH Not applicable  FIRST STORY HEIGHT Defer to Title 20  UPPER STORY HEIGHT Defer to Title 20  E STORIES 6 max.  FIRST LAYER Not applicable  THIRD LAYER Not applicable  THIRD LAYER Not applicable |   |                           |                   |
|--------------------------------------------------------------------------------------------------------------------------------------------------------------------------------------------------------------------------------------------------------------------------------------------------------------------------------------------------------------------------------------------------------------------------------------------------------------------------------------------------------------------------------------------------------------------------------------------------------------------------------|---|---------------------------|-------------------|
| (SECONDARY)  C SIDE SETBACK  0' min  D REAR SETBACK  OUTBUILDING FRONT SETBACK  OUTBUILDING SIDE SETBACK  OUTBUILDING REAR SETBACK  OUTBUILDING REAR SETBACK  PERMITTED SIDEWALK ENCROACHMENTS  PERMITTED FRONT OR SIDE STREET SETBACK ENCROACHMENTS  FRONTAGE BUILDOUT  LOT COVERAGE  LOT WIDTH  Not applicable  LOT WIDTH  FIRST STORY HEIGHT  Defer to Title 20  UPPER STORY HEIGHT  Defer to Title 20  E STORIES  6 max.  FIRST LAYER  Not applicable  Not applicable                                                                                                                                                      | A | FRONT SETBACK (PRIMARY)   | 0' min, 30' max   |
| D REAR SETBACK  OUTBUILDING FRONT SETBACK  OUTBUILDING SIDE SETBACK  OUTBUILDING SIDE SETBACK  OUTBUILDING REAR SETBACK  Defer to Title 20  PERMITTED SIDEWALK ENCROACHMENTS  PERMITTED FRONT OR SIDE STREET SETBACK ENCROACHMENTS  FRONTAGE BUILDOUT  LOT COVERAGE  LOT WIDTH  FIRST STORY HEIGHT  Defer to Title 20  UPPER STORY HEIGHT  Defer to Title 20  E STORIES  6 max.  FIRST LAYER  Not applicable  Not applicable  Not applicable  Not applicable                                                                                                                                                                   | В |                           | 0' min, 30' max   |
| OUTBUILDING FRONT SETBACK OUTBUILDING SIDE SETBACK OUTBUILDING REAR SETBACK Defer to Title 20  PERMITTED SIDEWALK ENCROACHMENTS PERMITTED FRONT OR SIDE STREET SETBACK ENCROACHMENTS FRONTAGE BUILDOUT Not applicable LOT COVERAGE Not applicable  LOT WIDTH Not applicable  FIRST STORY HEIGHT Defer to Title 20  UPPER STORY HEIGHT Defer to Title 20  E STORIES 6 max.  FIRST LAYER Not applicable SECOND LAYER Not applicable                                                                 | C | SIDE SETBACK              | 0' min            |
| OUTBUILDING SIDE SETBACK OUTBUILDING REAR SETBACK Defer to Title 20  PERMITTED SIDEWALK ENCROACHMENTS PERMITTED FRONT OR SIDE STREET SETBACK ENCROACHMENTS FRONTAGE BUILDOUT LOT COVERAGE LOT WIDTH Not applicable FIRST STORY HEIGHT Defer to Title 20  UPPER STORY HEIGHT Defer to Title 20  E STORIES 6 max.  FIRST LAYER Not applicable SECOND LAYER Not applicable                                                                                                                                                                                                                                                        | D | REAR SETBACK              | 3' min            |
| OUTBUILDING REAR SETBACK  PERMITTED SIDEWALK ENCROACHMENTS  PERMITTED FRONT OR SIDE STREET SETBACK ENCROACHMENTS  FRONTAGE BUILDOUT  LOT COVERAGE  LOT WIDTH  FIRST STORY HEIGHT  Defer to Title 20  UPPER STORY HEIGHT  Defer to Title 20  E STORIES  6 max.  FIRST LAYER  Not applicable  Not applicable  Not applicable                                                                                                                                                                                                                                                                                                     |   | OUTBUILDING FRONT SETBACK | Defer to Title 20 |
| PERMITTED SIDEWALK ENCROACHMENTS  PERMITTED FRONT OR SIDE STREET SETBACK ENCROACHMENTS  FRONTAGE BUILDOUT  LOT COVERAGE  LOT WIDTH  FIRST STORY HEIGHT  Defer to Title 20  UPPER STORY HEIGHT  Defer to Title 20  E STORIES  6 max.  FIRST LAYER  Not applicable  Not applicable  Not applicable                                                                                                                                                                                                                                                                                                                               |   | OUTBUILDING SIDE SETBACK  | Defer to Title 20 |
| ENCROACHMENTS  PERMITTED FRONT OR SIDE STREET SETBACK ENCROACHMENTS  FRONTAGE BUILDOUT  LOT COVERAGE  LOT WIDTH  FIRST STORY HEIGHT  Defer to Title 20  UPPER STORY HEIGHT  Defer to Title 20  E STORIES  6 max.  FIRST LAYER  Not applicable  Not applicable                                                                                                                                                                                                                                                                                                                                                                  |   | OUTBUILDING REAR SETBACK  | Defer to Title 20 |
| STREET SETBACK ENCROACHMENTS  FRONTAGE BUILDOUT  LOT COVERAGE  LOT WIDTH  Not applicable  LOT WIDTH  Not applicable  FIRST STORY HEIGHT  Defer to Title 20  UPPER STORY HEIGHT  Defer to Title 20  E STORIES  6 max.  FIRST LAYER  Not applicable  SECOND LAYER  Not applicable                                                                                                                                                                                                                                                                                                                                                |   |                           | Not applicable    |
| LOT COVERAGE  Not applicable  LOT WIDTH  Not applicable  FIRST STORY HEIGHT  Defer to Title 20  UPPER STORY HEIGHT  Defer to Title 20  E STORIES  6 max.  FIRST LAYER  Not applicable  SECOND LAYER  Not applicable                                                                                                                                                                                                                                                                                                                                                                                                            |   | STREET SETBACK            | Not applicable    |
| LOT WIDTH  Not applicable  FIRST STORY HEIGHT  Defer to Title 20  UPPER STORY HEIGHT  Defer to Title 20  E STORIES  6 max.  FIRST LAYER  Not applicable  SECOND LAYER  Not applicable                                                                                                                                                                                                                                                                                                                                                                                                                                          |   | FRONTAGE BUILDOUT         | Not applicable    |
| FIRST STORY HEIGHT  Defer to Title 20  UPPER STORY HEIGHT  Defer to Title 20  E STORIES  6 max.  FIRST LAYER  Not applicable  SECOND LAYER  Not applicable                                                                                                                                                                                                                                                                                                                                                                                                                                                                     |   | LOT COVERAGE              | Not applicable    |
| UPPER STORY HEIGHT Defer to Title 20  E STORIES 6 max.  FIRST LAYER Not applicable  SECOND LAYER Not applicable                                                                                                                                                                                                                                                                                                                                                                                                                                                                                                                |   | LOT WIDTH                 | Not applicable    |
| E STORIES 6 max.  FIRST LAYER Not applicable  SECOND LAYER Not applicable                                                                                                                                                                                                                                                                                                                                                                                                                                                                                                                                                      |   | FIRST STORY HEIGHT        | Defer to Title 20 |
| FIRST LAYER Not applicable SECOND LAYER Not applicable                                                                                                                                                                                                                                                                                                                                                                                                                                                                                                                                                                         |   | UPPER STORY HEIGHT        | Defer to Title 20 |
| SECOND LAYER Not applicable                                                                                                                                                                                                                                                                                                                                                                                                                                                                                                                                                                                                    | E | STORIES                   | 6 max.            |
|                                                                                                                                                                                                                                                                                                                                                                                                                                                                                                                                                                                                                                |   | FIRST LAYER               | Not applicable    |
| THIRD LAYER Not applicable                                                                                                                                                                                                                                                                                                                                                                                                                                                                                                                                                                                                     |   | SECOND LAYER              | Not applicable    |
|                                                                                                                                                                                                                                                                                                                                                                                                                                                                                                                                                                                                                                |   | THIRD LAYER               | Not applicable    |