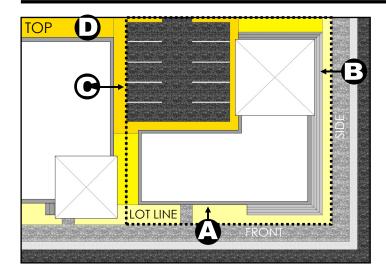

## **BUILDING CONFIGURATION (TABLE 8):**

| A FRONT SETBACK (PRIMARY)  B SIDE STREET SETBACK (SECONDARY)  C SIDE SETBACK 0' min  D REAR SETBACK 3' min  OUTBUILDING FRONT SETBACK Defer to Title 20 OUTBUILDING SIDE SETBACK Defer to Title 20 OUTBUILDING REAR SETBACK Defer to Title 20 PERMITTED SIDEWALK ENCROACHMENTS Not applicable  PERMITTED FRONT OR SIDE STREET SETBACK ENCROACHMENTS  FRONTAGE BUILDOUT Not applicable  LOT COVERAGE Not applicable  LOT WIDTH Not applicable  FIRST STORY HEIGHT Defer to Title 20  UPPER STORY HEIGHT Defer to Title 20  E STORIES 6 max.  FIRST LAYER Not applicable  THIRD LAYER Not applicable  THIRD LAYER Not applicable |   |                           |                   |
|--------------------------------------------------------------------------------------------------------------------------------------------------------------------------------------------------------------------------------------------------------------------------------------------------------------------------------------------------------------------------------------------------------------------------------------------------------------------------------------------------------------------------------------------------------------------------------------------------------------------------------|---|---------------------------|-------------------|
| (SECONDARY)  C SIDE SETBACK  0' min  D REAR SETBACK  OUTBUILDING FRONT SETBACK  OUTBUILDING SIDE SETBACK  OUTBUILDING REAR SETBACK  OUTBUILDING REAR SETBACK  PERMITTED SIDEWALK ENCROACHMENTS  PERMITTED FRONT OR SIDE STREET SETBACK ENCROACHMENTS  FRONTAGE BUILDOUT  LOT COVERAGE  LOT WIDTH  Not applicable  LOT WIDTH  FIRST STORY HEIGHT  Defer to Title 20  UPPER STORY HEIGHT  Defer to Title 20  E STORIES  6 max.  FIRST LAYER  Not applicable  Not applicable                                                                                                                                                      | A | FRONT SETBACK (PRIMARY)   | 0' min, 30' max   |
| D REAR SETBACK  OUTBUILDING FRONT SETBACK  OUTBUILDING SIDE SETBACK  OUTBUILDING SIDE SETBACK  OUTBUILDING REAR SETBACK  Defer to Title 20  PERMITTED SIDEWALK ENCROACHMENTS  PERMITTED FRONT OR SIDE STREET SETBACK ENCROACHMENTS  FRONTAGE BUILDOUT  LOT COVERAGE  LOT WIDTH  FIRST STORY HEIGHT  Defer to Title 20  UPPER STORY HEIGHT  Defer to Title 20  E STORIES  6 max.  FIRST LAYER  Not applicable  Not applicable  Not applicable  Not applicable                                                                                                                                                                   | В |                           | 0' min, 30' max   |
| OUTBUILDING FRONT SETBACK OUTBUILDING SIDE SETBACK OUTBUILDING REAR SETBACK Defer to Title 20  PERMITTED SIDEWALK ENCROACHMENTS PERMITTED FRONT OR SIDE STREET SETBACK ENCROACHMENTS FRONTAGE BUILDOUT Not applicable LOT COVERAGE Not applicable  LOT WIDTH Not applicable  FIRST STORY HEIGHT Defer to Title 20  UPPER STORY HEIGHT Defer to Title 20  E STORIES 6 max.  FIRST LAYER Not applicable SECOND LAYER Not applicable                                                                 | C | SIDE SETBACK              | 0' min            |
| OUTBUILDING SIDE SETBACK OUTBUILDING REAR SETBACK Defer to Title 20  PERMITTED SIDEWALK ENCROACHMENTS PERMITTED FRONT OR SIDE STREET SETBACK ENCROACHMENTS FRONTAGE BUILDOUT LOT COVERAGE LOT WIDTH Not applicable FIRST STORY HEIGHT Defer to Title 20  UPPER STORY HEIGHT Defer to Title 20  E STORIES 6 max.  FIRST LAYER Not applicable SECOND LAYER Not applicable                                                                                                                                                                                                                                                        | D | REAR SETBACK              | 3' min            |
| OUTBUILDING REAR SETBACK  PERMITTED SIDEWALK ENCROACHMENTS  PERMITTED FRONT OR SIDE STREET SETBACK ENCROACHMENTS  FRONTAGE BUILDOUT  LOT COVERAGE  LOT WIDTH  FIRST STORY HEIGHT  Defer to Title 20  UPPER STORY HEIGHT  Defer to Title 20  E STORIES  6 max.  FIRST LAYER  Not applicable  Not applicable  Not applicable                                                                                                                                                                                                                                                                                                     |   | OUTBUILDING FRONT SETBACK | Defer to Title 20 |
| PERMITTED SIDEWALK ENCROACHMENTS  PERMITTED FRONT OR SIDE STREET SETBACK ENCROACHMENTS  FRONTAGE BUILDOUT  LOT COVERAGE  LOT WIDTH  FIRST STORY HEIGHT  Defer to Title 20  UPPER STORY HEIGHT  Defer to Title 20  E STORIES  6 max.  FIRST LAYER  Not applicable  Not applicable  Not applicable                                                                                                                                                                                                                                                                                                                               |   | OUTBUILDING SIDE SETBACK  | Defer to Title 20 |
| ENCROACHMENTS  PERMITTED FRONT OR SIDE STREET SETBACK ENCROACHMENTS  FRONTAGE BUILDOUT  LOT COVERAGE  LOT WIDTH  FIRST STORY HEIGHT  Defer to Title 20  UPPER STORY HEIGHT  Defer to Title 20  E STORIES  6 max.  FIRST LAYER  Not applicable  Not applicable                                                                                                                                                                                                                                                                                                                                                                  |   | OUTBUILDING REAR SETBACK  | Defer to Title 20 |
| STREET SETBACK ENCROACHMENTS  FRONTAGE BUILDOUT  LOT COVERAGE  LOT WIDTH  Not applicable  LOT WIDTH  Not applicable  FIRST STORY HEIGHT  Defer to Title 20  UPPER STORY HEIGHT  Defer to Title 20  E STORIES  6 max.  FIRST LAYER  Not applicable  SECOND LAYER  Not applicable                                                                                                                                                                                                                                                                                                                                                |   |                           | Not applicable    |
| LOT COVERAGE  Not applicable  LOT WIDTH  Not applicable  FIRST STORY HEIGHT  Defer to Title 20  UPPER STORY HEIGHT  Defer to Title 20  E STORIES  6 max.  FIRST LAYER  Not applicable  SECOND LAYER  Not applicable                                                                                                                                                                                                                                                                                                                                                                                                            |   | STREET SETBACK            | Not applicable    |
| LOT WIDTH  Not applicable  FIRST STORY HEIGHT  Defer to Title 20  UPPER STORY HEIGHT  Defer to Title 20  E STORIES  6 max.  FIRST LAYER  Not applicable  SECOND LAYER  Not applicable                                                                                                                                                                                                                                                                                                                                                                                                                                          |   | FRONTAGE BUILDOUT         | Not applicable    |
| FIRST STORY HEIGHT  Defer to Title 20  UPPER STORY HEIGHT  Defer to Title 20  E STORIES  6 max.  FIRST LAYER  Not applicable  SECOND LAYER  Not applicable                                                                                                                                                                                                                                                                                                                                                                                                                                                                     |   | LOT COVERAGE              | Not applicable    |
| UPPER STORY HEIGHT Defer to Title 20  E STORIES 6 max.  FIRST LAYER Not applicable  SECOND LAYER Not applicable                                                                                                                                                                                                                                                                                                                                                                                                                                                                                                                |   | LOT WIDTH                 | Not applicable    |
| E STORIES 6 max.  FIRST LAYER Not applicable  SECOND LAYER Not applicable                                                                                                                                                                                                                                                                                                                                                                                                                                                                                                                                                      |   | FIRST STORY HEIGHT        | Defer to Title 20 |
| FIRST LAYER Not applicable SECOND LAYER Not applicable                                                                                                                                                                                                                                                                                                                                                                                                                                                                                                                                                                         |   | UPPER STORY HEIGHT        | Defer to Title 20 |
| SECOND LAYER Not applicable                                                                                                                                                                                                                                                                                                                                                                                                                                                                                                                                                                                                    | E | STORIES                   | 6 max.            |
|                                                                                                                                                                                                                                                                                                                                                                                                                                                                                                                                                                                                                                |   | FIRST LAYER               | Not applicable    |
| THIRD LAYER Not applicable                                                                                                                                                                                                                                                                                                                                                                                                                                                                                                                                                                                                     |   | SECOND LAYER              | Not applicable    |
|                                                                                                                                                                                                                                                                                                                                                                                                                                                                                                                                                                                                                                |   | THIRD LAYER               | Not applicable    |