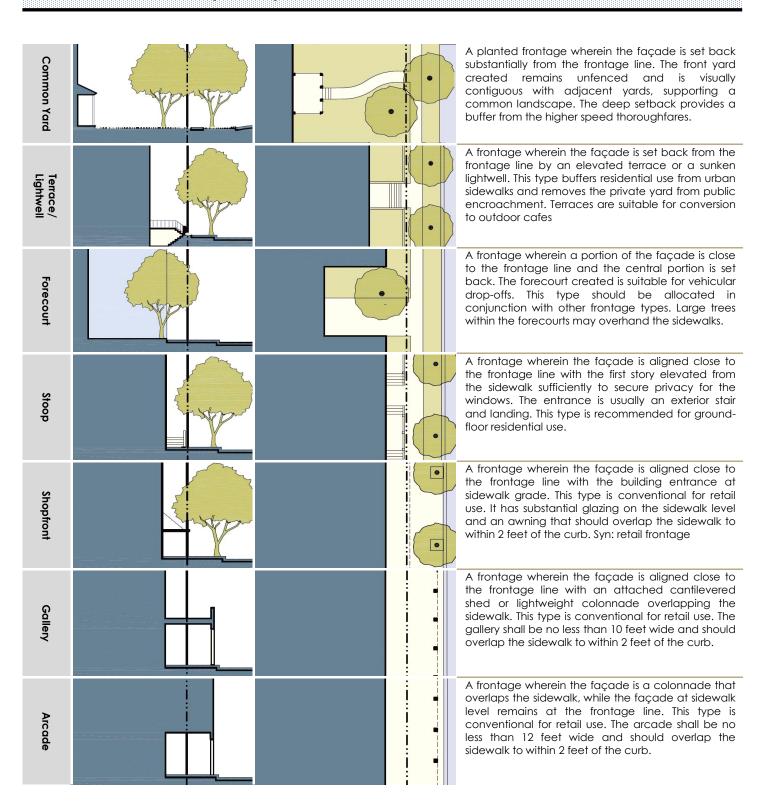

|
| EDUCATION            | College, high school, trade school, elementary school, childcare center                                                                                                                                                                                                    |
| INDUSTRIAL           | Heavy industrial facility, light industrial facility, truck depot, laboratory facility, water supply facility, sewer and waste facility, electric substation, wireless transmitter, cremation facility, warehouse, produce storage, mini-storage                           |

# TRANSECT ZONE – SD1

### SITE SPECIFIC REQUIREMENTS

#### **PRIVATE FRONTAGES (TABLE 7):**



# ANSECT ZONE – SI

#### SITE SPECIFIC REQUIREMENTS

#### PARKING DENSITY:

Refer to Title 20 Parking Requirements

#### PARKING LOCATION STANDARDS:

Refer to Title 20 Parking Requirements

#### LANDSCAPING REQUIREMENTS:

Refer to Title 18 Landscape Requirements

### OTHER TITLE 21 REQUIREMENTS APPLICABLE TO SD1

- 21.30.070 C 1 A. The Public Frontage contributes to the character of the Transect Zone, and includes the types of sidewalk, curb, planter, bike lanes and street trees.
  - B. Public Frontages shall be designed as shown in Table 4A and Table 4B and allocated within Transect Zones as specified in Table 14d and Special Districts as specified in Table 16d.
  - C. Within the Public Frontages, the prescribed types of public planting and public lighting shall be as shown in Table 4A,